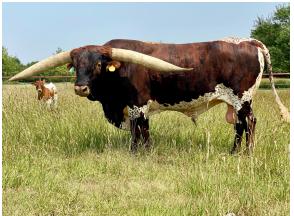

## **CR Match Grade**

Date of Birth: 04/01/2017 **Registration 1:** Pending Sale Price: \$10,000.00 Breeder: Alexandra Dees Owner: Scott Farber

CR Match Grade is a stunning Concealed Weapon son out of a full sister to RC Pacific Mermaid, RC Tejas Star, who was a Horn Showcase total horn winner in 2011. Match Grade is 88.25" TTT as of 10/21/23 not including approximately 6" tipped off on right side. Good horn measured 46.875 from center of forward. Doubled equals

Match Grade will be looking for a new herd in 2024.

93.7500 on 10/21/2023 TTT:

Courtesy of Crossfire Longhorns

BL Coach's Desperado

Dixie Charlene

THUNDER BOY

**ARLEE** 