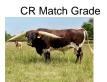

## **CR Match Grade**

Date of Birth: 04/01/2017 **Registration 1:** Pending Sale Price: \$10,000.00 Breeder: Alexandra Dees Owner: Scott Farber

CR Match Grade is a stunning Concealed Weapon son out of a full sister to RC Pacific Mermaid, RC Tejas Star, who was a Horn Showcase total horn winner in 2011. Match Grade is 88.25" TTT as of 10/21/23 not including approximately 6" tipped off on right side. Good horn measured 46.875 from center of forward. Doubled equals

Match Grade will be looking for a new herd in 2024.

93.7500 on 10/21/2023 TTT:

Courtesy of Crossfire Longhorns

BL Coach's Desperado

Dixie Charlene

THUNDER BOY

**ARLEE** 